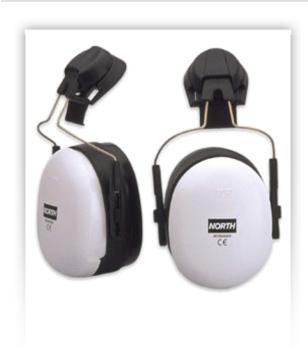

# North INTRUDER Cap Mounted Earmuffs

Cap mounted earmuff. Specifically designed for use with all North® brand hard hats, helmets, and faceshields.

Product Numbers & Ordering Information

| Product<br>Numbers | Details                                                                                                                              |
|--------------------|--------------------------------------------------------------------------------------------------------------------------------------|
| EM7206             | Intruder Ear Muff Intruder cap mounted earmuff - Wire arm - Extra large cup - Black & white - Packaged 1 per box, 20 boxes per case. |
| ЕМ7209             | EARMUFF CAP INTRUDER E/L B/W EARMUFF CAP INTRUDER E/L B/W                                                                            |

#### North INTRUDER Cap Mounted Earmuffs

#### **Key Features**

Cap mounted earmuff. Specifically designed for use with all North® brand hard hats, helmets, and faceshields.

#### **Specifications**

Overview

| Cushions          | Foam in cross-linked polyethylene, replaceable, self-adhesive, black vinyl.                         |
|-------------------|-----------------------------------------------------------------------------------------------------|
| Earcup Material   | Acrylonitrile-Butadiene-Styrene (ABS), white cup and black extension with black cushion back-plate. |
| Headband Material | Acrylonitrile-Butadiene-Styrene (ABS), black                                                        |